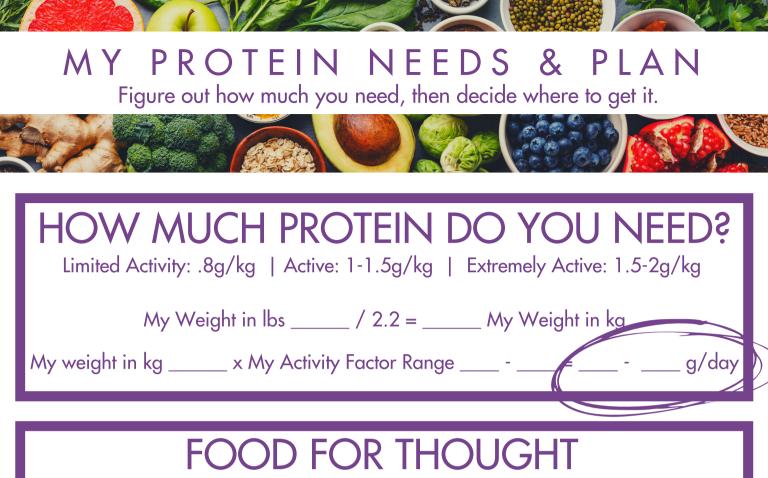

- Do you think you are eating too much, too little or just the right amount per day?
- Where does the majority of protein in your diet come from today?